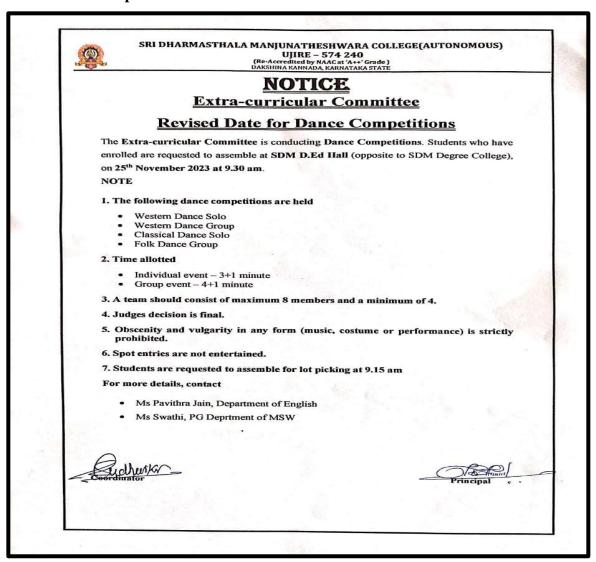

#### **Dance Competition:**

The dance competitions were held on 25 November 2023 at Seminar Hall II, SDM PG Centre. Ms Pavithra Jain, Department of English and Ms Swathi, PG Department of MSW were the staff in charge.

#### **Notice of the competition:**

(Autonomous), Ujire-574 240, Dakshina Kannada, Karnataka State

(Re-Accredited at A++ Grade by NAAC)