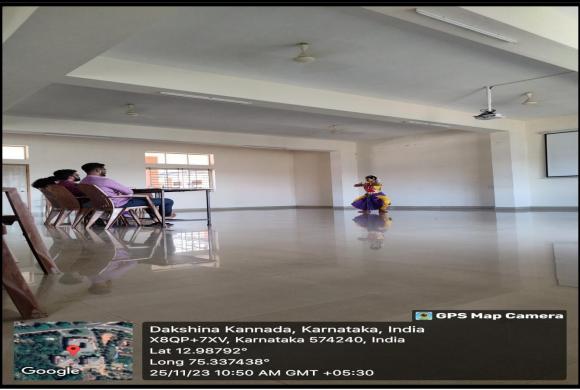

#### **Dance Competition:**

The dance competitions were held on 25 November 2023 at Seminar Hall II, SDM PG Centre. Ms Pavithra Jain, Department of English and Ms Swathi, PG Department of MSW were the staff in charge.

#### **Glimpses of the Competition:**

(Autonomous), Ujire-574 240, Dakshina Kannada, Karnataka State

(Re-Accredited at A++ Grade by NAAC)