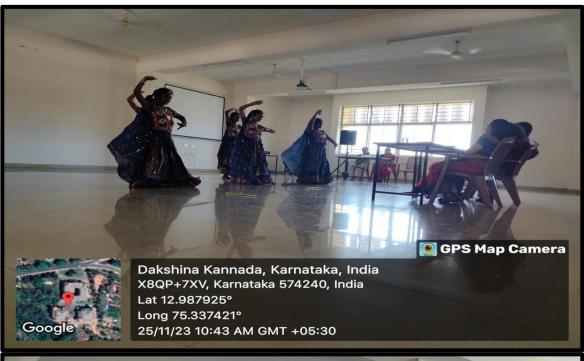

#### **Glimpses of the Competition:**

(Autonomous), Ujire-574 240, Dakshina Kannada, Karnataka State

(Re-Accredited at A++ Grade by NAAC)